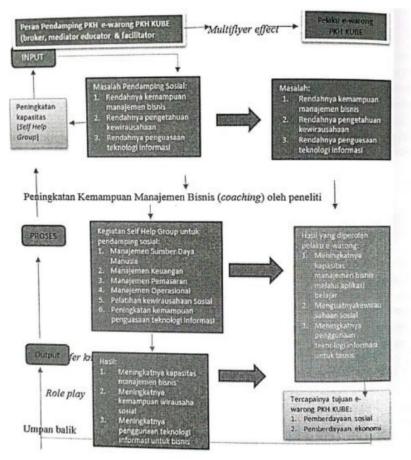

Pada self telp group, pekerja sosial dapat bersione mendamping dengan cara terbaik untuk pemecahan masalah the worker informed groug members about local resourers, shareit fas knowledge of minex natter reements and hep chents assess the oppress of the fo Authma and Hill 1998) Pengetahuan yang akan keadaana kelompok adalah tentang manajementinis, yang teruka majemen unben davamanuna manajemen keuangan manajemen pemasaran, manajemen operasional dan kewirausahaan social Social entrepeneurship has been exclusively to refer to no profit organizations mounting profitable ventures [10]. Tujuan akhir ada untuk mencapai pemberdayaan social dan ekonomi pelaku e-Warong KUBE yang difasilitasi oleh pendamping PKH. Paradigma penelitian digambarkan sebagai berikut :

Gambar 1. Peran Pendamping dan Self Help Groups e-warong KUBE