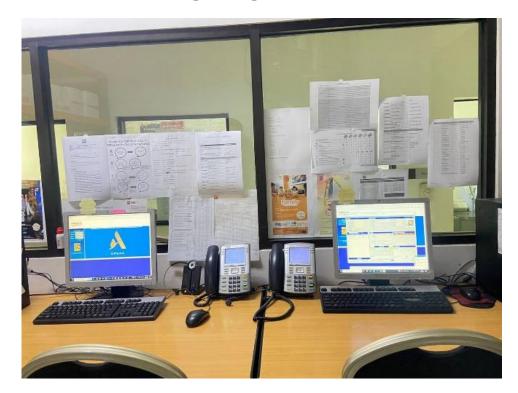

# **Location Map of Ibis Bandung Trans Studio Hotel**

Source: Goggle Maps

**Picture of the Three Telephone Operators Carrying Out Their Duties** 

**Telephone Operator's Office** 

Me with Sarah (Telephone Operator 1) and Elsha (Telephone Operator 2)