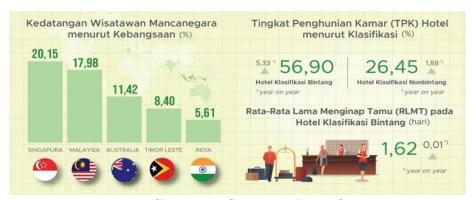

# Arrival of Foreign Tourists According to Nationality and Hotel Room Occupancy Levels According to Classification

Source: Badan Pusat Statistik